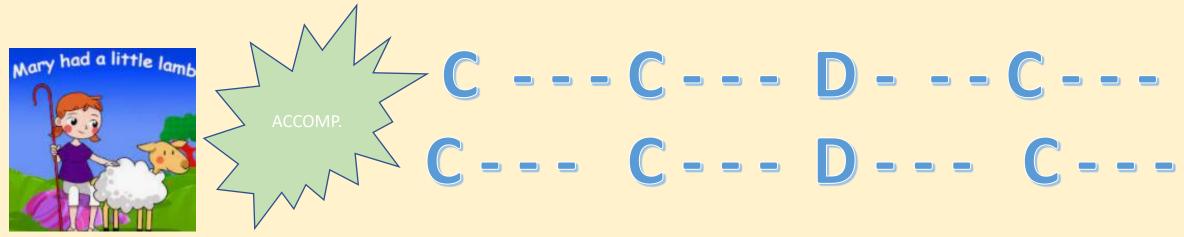

## Play-Along with an Orchestra

Brass and Clarinet

Flute, keyboard, violin and Guitar

E D C D E E E E D D E D C\_\_\_

clarinet

Name the

instruments

flute