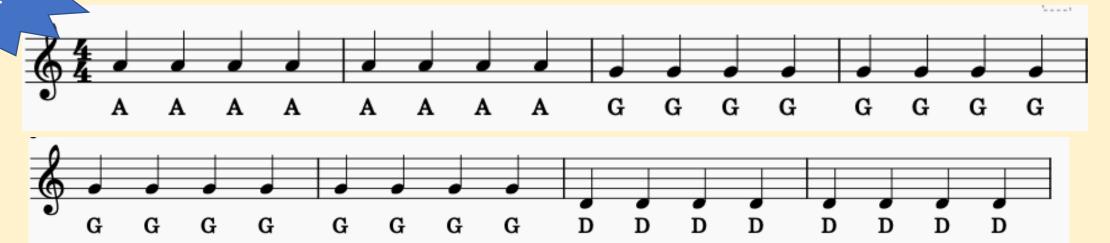

## Play-Along with an Orchestra

Brass and Clarinet

Flute, keyboard, violin and Guitar

E D C D E E E E D D E D C\_\_\_

clarinet

Name the

instruments

flute