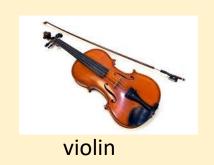

### Taylor Swift – Shake it Off!

Flute, keyboard, violin and guitar

Try a different rhythm – "Shake it off" Rehearse a group at a time!

Guitar/Ukulele Chords

Am Am C C

G G G G

brass and clarinet

## Play-Along with an Orchestra

Brass and Clarinet

Flute, keyboard, violin and Guitar

E D C D E E E E D D E D C\_\_\_

clarinet

Name the

instruments

flute