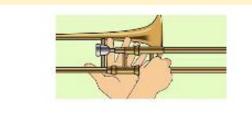

### 1. Tiger Teeth

2. Feed the tiger

3. Leave a small gap (aperture)

4. Put a mouthpiece to your

lips