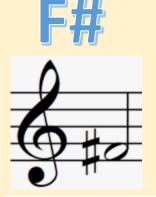

#### **BRASS**

**FLUTE, GUITAR** 

F.. E.. D.. C.. DD

G...F#...E.. D... EE

**UKULELE** 

GUITAR ××°

**VIOLIN, KEYBOARD, GUITAR** 

D., D., A., A., DD