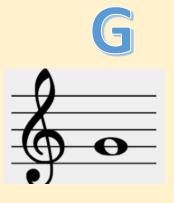

-Up Brass



**CONCERT** 







### Time to play....



### 1. Tiger Teeth



2. Feed the tiger



3. Leave a small gap (aperture)



4. Put a mouthpiece to your

lips



































#### THE BEAT IS GROUPED INTO 4

- Copy Mr. Rose
- Choose one of the rhythms with which to answer

Get into groups..

### Taylor Swift – Shake it Off!



Flute, keyboard, violin and guitar



Try a different rhythm – "Shake it off" Rehearse a group at a time!

Guitar/Ukulele Chords

Am Am C C

G G G G



brass and clarinet





## Play-Along with an Orchestra



Brass and Clarinet

Flute, keyboard, violin and Guitar





E D C D E E E E D D E D C\_\_\_





clarinet





Name the

instruments

flute

























French horn



# Can you play these notes?





























1<sup>st</sup> position (slide all the way in)

## Jools' Blues





There are 4 bars of

brass and clarinet



### Jools' Blues

Flute, keyboard, violin and guitar





#### **BRASS**



**FLUTE, GUITAR** 

F.. E.. D.. C.. DD

G...F#...E.. D... EE

**UKULELE** 



GUITAR ××°

**VIOLIN, KEYBOARD, GUITAR** 

D., D., A., A., DD

### We hope you enjoyed the concert



**Planet Brass**