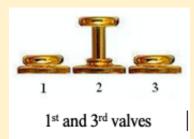

Planet Brass
Pop-Up Brass



**CONCERT** 







### Time to play....



### 1. Tiger Teeth



2. Feed the tiger



3. Leave a small gap (aperture)



4. Put a mouthpiece to your

lips



































#### THE BEAT IS GROUPED INTO 4

- Copy Mr. Rose
- Choose one of the rhythms with which to answer

Get into groups..

### Taylor Swift – Shake it Off!



Flute, keyboard, violin and guitar



Try a different rhythm – "Shake it off" Rehearse a group at a time!

Guitar/Ukulele Chords

Am Am C C

G G G G



brass and clarinet





## Play-Along with an Orchestra



Brass and Clarinet

Flute, keyboard, violin and Guitar





E D C D E E E E D D E D C\_\_\_





clarinet





Name the

instruments

flute

























French horn



# Can you play these notes?





























1<sup>st</sup> position (slide all the way in)

## Jools' Blues





There are 4 bars of

brass and clarinet



### Jools' Blues

Flute, keyboard, violin and guitar





#### **BRASS**



**FLUTE, GUITAR** 

F.. E.. D.. C.. DD

G...F#...E.. D... EE

**UKULELE** 



GUITAR ××°

**VIOLIN, KEYBOARD, GUITAR** 

D., D., A., A., DD

### We hope you enjoyed the concert



**Planet Brass**