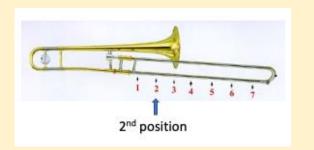

op-Up Brass



**CONCERT** 







### Time to play....



### 1. Tiger Teeth



2. Feed the tiger



3. Leave a small gap (aperture)



4. Put a mouthpiece to your

lips



































#### THE BEAT IS GROUPED INTO 4

- Copy Mr. Rose
- Choose one of the rhythms with which to answer

Get into groups..

### Taylor Swift – Shake it Off!



Flute, keyboard, violin and guitar



Try a different rhythm – "Shake it off" Rehearse a group at a time!

Guitar/Ukulele Chords

Am Am C C

G G G G



brass and clarinet





## Play-Along with an Orchestra



Brass and Clarinet

Flute, keyboard, violin and Guitar





E D C D E E E E D D E D C\_\_\_





clarinet





Name the

instruments

flute

























French horn



# Can you play these notes?





























1<sup>st</sup> position (slide all the way in)

## Jools' Blues





There are 4 bars of

brass and clarinet



### Jools' Blues

Flute, keyboard, violin and guitar





#### **BRASS**



**FLUTE, GUITAR** 

F.. E.. D.. C.. DD

G...F#...E.. D... EE

**UKULELE** 



GUITAR ××°

**VIOLIN, KEYBOARD, GUITAR** 

D., D., A., A., DD

### We hope you enjoyed the concert



**Planet Brass**