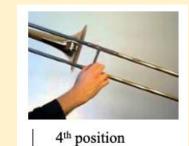

rass
Pop-Up Brass



**CONCERT** 







### Time to play....



### 1. Tiger Teeth



2. Feed the tiger



3. Leave a small gap (aperture)



4. Put a mouthpiece to your

lips



































#### THE BEAT IS GROUPED INTO 4

- Copy Mr. Rose
- Choose one of the rhythms with which to answer

Get into groups..

### Taylor Swift – Shake it Off!



Flute, keyboard, violin and guitar



Try a different rhythm – "Shake it off" Rehearse a group at a time!

Guitar/Ukulele Chords

Am Am C C

G G G G



brass and clarinet





## Play-Along with an Orchestra



Brass and Clarinet

Flute, keyboard, violin and Guitar





E D C D E E E E D D E D C\_\_\_





clarinet





Name the

instruments

flute

























French horn



# Can you play these notes?





























1<sup>st</sup> position (slide all the way in)

## Jools' Blues





There are 4 bars of

brass and clarinet



### Jools' Blues

Flute, keyboard, violin and guitar





#### **BRASS**



**FLUTE, GUITAR** 

F.. E.. D.. C.. DD

G...F#...E.. D... EE

**UKULELE** 



GUITAR ××°

**VIOLIN, KEYBOARD, GUITAR** 

D., D., A., A., DD

### We hope you enjoyed the concert



**Planet Brass**