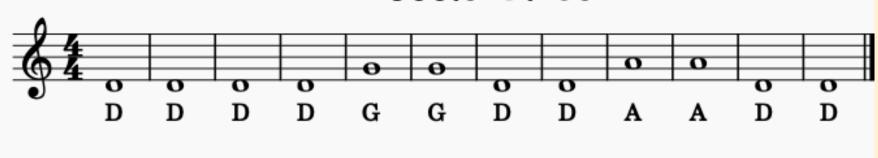

## Jools' Blues

There are 4 bars of

brass and clarinet

### Jools' Blues

Flute, keyboard, violin and guitar