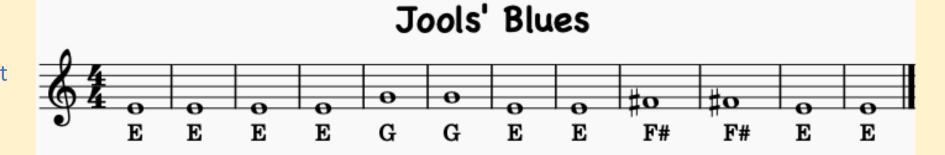

## Jools' Blues

There are 4 bars of

brass and clarinet

### Jools' Blues

Flute, keyboard, violin and guitar