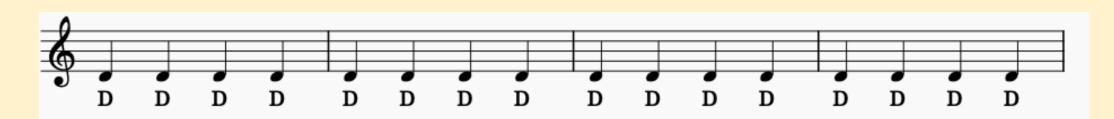

## Play-Along with an Orchestra

Brass and Clarinet

Flute, keyboard, violin and Guitar

E D C D E E E E D D E D C\_\_\_

clarinet

Name the

instruments

flute