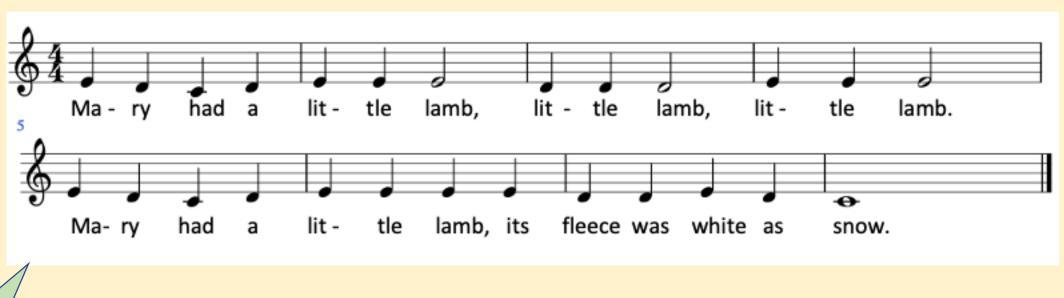

## Play-Along with an Orchestra

Brass and Clarinet

Flute, keyboard, violin and Guitar

E D C D E E E E D D E D C\_\_\_

clarinet

Name the

instruments

flute