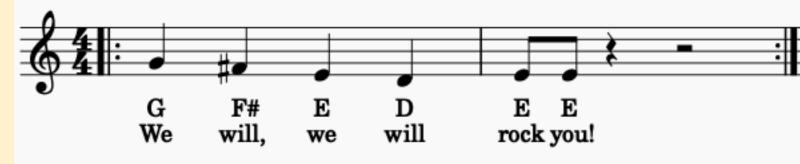

#### THE BEAT IS GROUPED INTO 4

- Copy Mr. Rose
- Choose one of the rhythms with which to answer

Get into groups..

### Taylor Swift – Shake it Off!



Flute, keyboard, violin and guitar



Try a different rhythm – "Shake it off" Rehearse a group at a time!

Guitar/Ukulele Chords

Am Am C C

G G G G



brass and clarinet





## Play-Along with an Orchestra



Brass and Clarinet

Flute, keyboard, violin and Guitar





E D C D E E E E D D E D C\_\_\_





clarinet





Name the

instruments

flute

























French horn



# Can you play these notes?





























1<sup>st</sup> position (slide all the way in)

## Jools' Blues





There are 4 bars of

brass and clarinet



### Jools' Blues

Flute, keyboard, violin and guitar





#### **BRASS**



**FLUTE, GUITAR** 

F.. E.. D.. C.. DD

G...F#...E.. D... EE

**UKULELE** 



GUITAR ××°

**VIOLIN, KEYBOARD, GUITAR** 

D., D., A., A., DD

### We hope you enjoyed the concert



**Planet Brass**