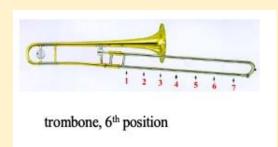

Planet Brass
Pop-Up Brass



**CONCERT** 







### Time to play....



### 1. Tiger Teeth



2. Feed the tiger



3. Leave a small gap (aperture)



4. Put a mouthpiece to your

lips



































#### THE BEAT IS GROUPED INTO 4

- Copy Mr. Rose
- Choose one of the rhythms with which to answer

Get into groups..

### Taylor Swift – Shake it Off!



Flute, keyboard, violin and guitar



Try a different rhythm – "Shake it off" Rehearse a group at a time!

Guitar/Ukulele Chords

Am Am C C

G G G G



brass and clarinet





## Play-Along with an Orchestra



Brass and Clarinet

Flute, keyboard, violin and Guitar





E D C D E E E E D D E D C\_\_\_





clarinet





Name the

instruments

flute

























French horn



# Can you play these notes?





























1<sup>st</sup> position (slide all the way in)

## Jools' Blues





There are 4 bars of

brass and clarinet



### Jools' Blues

Flute, keyboard, violin and guitar





#### **BRASS**



**FLUTE, GUITAR** 

F.. E.. D.. C.. DD

G...F#...E.. D... EE

**UKULELE** 



GUITAR ××°

**VIOLIN, KEYBOARD, GUITAR** 

D., D., A., A., DD

### We hope you enjoyed the concert



**Planet Brass**